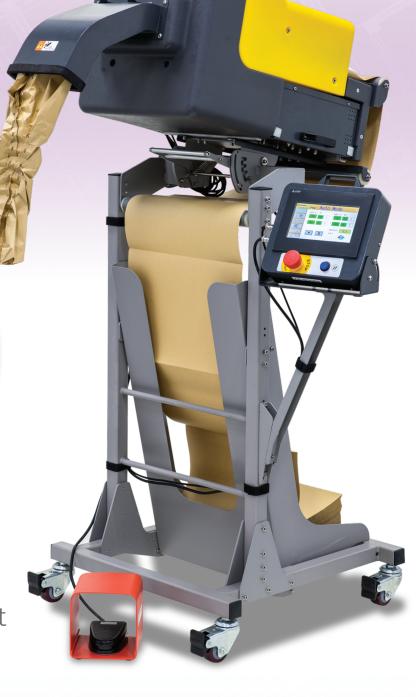

## X-PAD<sup>TT</sup>

Paper Pad Fill System

Using patented second-generation technology, the X-PAD outperforms all comparable products.

- > Anti-jamming paper feed and "load and go" paper packs almost eliminate downtime.
- > At 0.9 metres per second it is up to 75% more productive than the nearest equivalent machine on the market.
- The Mitsubishi touch screen control panel allows the operator to programme and store frequently used pad sizes.
- > Its modular construction has been designed so that it can be assembled and ready to run in less than five minutes.
- The X-PAD is mounted on a freestanding, height-adjustable stand for rapid deployment to any location requiring instant, on-demand paper void fill.
- > Output is further increased by foot pedal operation and auto cutting, which cuts the paper stream to the required length rather than the operator having to tear it.

Quick and easy X-PAD paper reloading

The X-PAD head can be tilted to dispense at the point where paper void fill is needed

Digital touch screen control panel

Lockable castors for extra stability

> Output type pre-set/continuous protective padding

> Output rate 0.2-0.9m/s

> Paper stock XP-P001 (2-ply 70/70gsm Kraft) XP-P002 (2-ply 50/70gsm Kraft)

XP-P003 (1-ply 70gsm Kraft) XP-P004 (1-ply 90gsm Kraft)

> Power supply 230v 50Hz > Power usage 200W > Weight 48kq

## www.pacplan.eu.com

Remote foot pedal operation