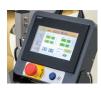

Quick and easy X-PAD paper reloading

The X-PAD head can be tilted to dispense at the point where paper void fill is needed

Digital touch screen control panel

Lockable castors for extra stability

> Output type pre-set/continuous protective padding