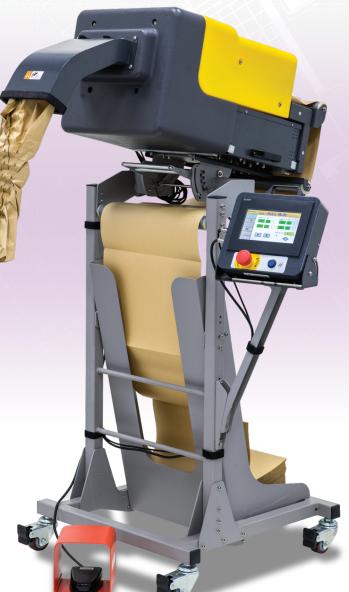

## X-PAD<sup>TT</sup>

Paper Pad Fill System

Using patented second-generation technology, the X-PAD outperforms all comparable products.

- > Anti-jamming paper feed and "load and go" paper packs almost eliminate downtime.
- > At 0.9 metres per second it is up to 75% more productive than the nearest equivalent machine on the market.
- The Mitsubishi touch screen control panel allows the operator to programme and store frequently used pad sizes.
- > Its modular construction has been designed so that it can be assembled and ready to run in less than five minutes.
- The X-PAD is mounted on a freestanding, height-adjustable stand for rapid deployment to any location requiring instant, on-demand paper void fill.
- > Output is further increased by foot pedal operation and auto cutting, which cuts the paper stream to the required length rather than the operator having to tear it.

Quick and easy X-PAD paper reloading

The X-PAD head can be tilted to dispense at the point where paper void fill is needed

Digital touch screen control panel

Lockable castors for extra stability

> Output type pre-set/continuous protective padding

> Output rate 0.2-0.9m/s

> Paper stock XP-P001 (2-ply 70/70gsm Kraft) XP-P002 (2-ply 50/70gsm Kraft)

XP-P003 (1-ply 70gsm Kraft) XP-P004 (1-ply 90gsm Kraft)

> Power supply 230v 50Hz > Power usage 200W > Weight 48kq