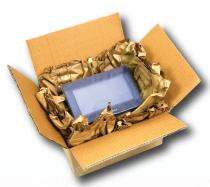

Paper Pad Fill System

faster than nearest equivalent on the market!

Paper padding offers increased cushioning and impact absorption for carton contents whilst in transit and storage. It can be used to line cartons and be wrapped around or layered between products.

X-PAD dispensed padded paper offers increased cushioning and impact absorption for carton contents whilst in transit and storage.

For more information on the complete range of Pacplan® packaging products, please contact your authorised Pacplan® distributor or visit: