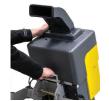

Quick and easy X-PAD paper reloading

The X-PAD head can be tilted to dispense at the point where paper void fill is needed

Digital touch screen control panel

Lockable castors for extra stability

> Output type pre-set/continuous protective padding